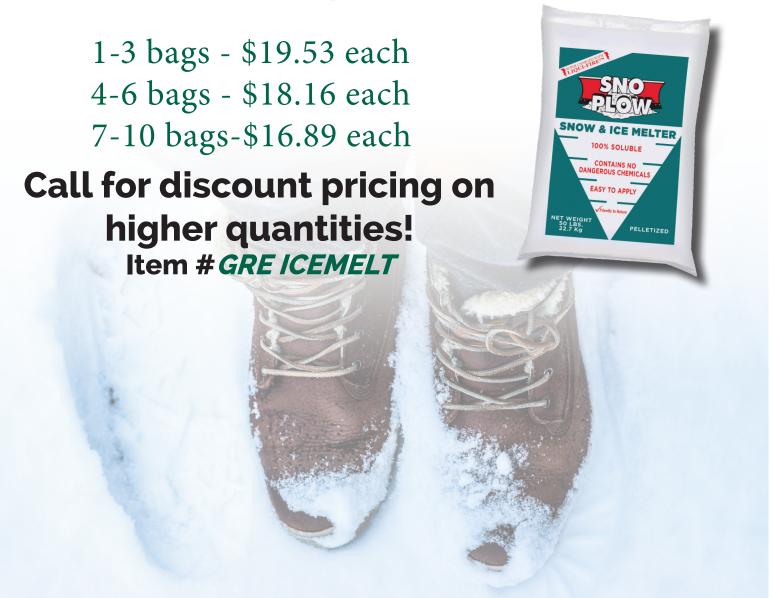

## 50 lb bag

## 10 Reasons to choose SNO PLOW

- Each individual SNO-PLOW<sup>™</sup> granule is now coated with "LIQUI-FIRE<sup>™</sup>" melting enhancer.
   Unlike many salt and pepper ice melters, (one granule of this and one granule of that),
   each granule of SNO-PLOW<sup>™</sup> works individually for maximum performance.
- "LIQUI-FIRE™" is very safe. It is less toxic than baking soda. SNO-PLOW™ snow and ice melter contains no dangerous chemicals. It can be handled safely with bare hands. 100% non-toxic to children and pets.
- 3. SNO-PLOW™'s green colored granules reduce the possibility of over-application, the major cause of tracking problems. SNO-PLOW™ with "LIQUI-FIRE™" is safe on carpets and floors. Leaves no oily residue.
- 4. SNO-PLOW™ will not harm trees, shrubs, lawns or other vegetation when used as directed.
- 5. SNO-PLOW<sup>™</sup> is safe for concrete when used according to the manufacturers recommendations. When used on concrete do not use in excess of specifications listed by the manufacturer.
- 6. Unlike many other ice melters, "LIQUI-FIRE™" contains an anti-corrosion chemical to help fight corrosion to exposed metal.
- 7. "LIQUI-FIRE™" effectively lowers the working temperature range of SNO-PLOW™ allowing it to work up to 3 times faster than ordinary ice melters. The "LIQUI-FIRE™" in SNO-PLOW™ has a maximum freezing point of -27 degrees Fahrenheit (-32 degree Celsius).
- 8. SNO-PLOW™ with "LIQUI-FIRE™" is available in five convenient sizes and packages, ranging from 25# to 100# containers.
- 9. SNO-PLOW™ is very economical to use. If used according to label directions you will use less product per square foot than most other ice melters on the market.
- 10. Compared to many other ice melters, "LIQUI-FIRE™" maintains the free flowing nature of SNO-PLOW™ for easier application and unlimited shelf life. SNO-PLOW™ is less likely to attract moisture and to cake.